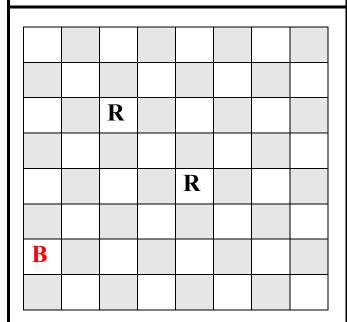

## CHESS PUZZLES 1

1: White to move, mate soon

2: White to move, mate soon

3: White to move, mate soon

4: White to move and mate NOW

1: White to move

2: White to move

3: White to move, What is Black's BEST move?