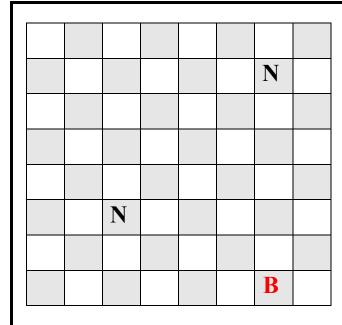

4: White to move, Black has a response!!

1: White to move

2: White to move, Black has a response!!

3: White to move

4: White to move

1: White to move

2: White to move, Black has a response!!

3: White to move