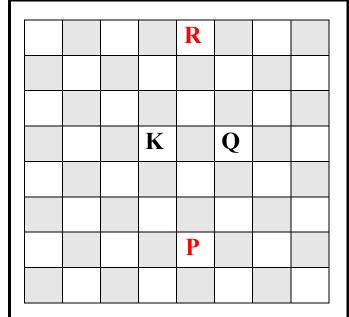

## CHESS PUZZLES 1









1: White to move, mate soon



2: White to move, mate soon



3: White to move, mate soon



4: White to move and mate NOW





1: White to move



2: White to move



3: White to move, What is Black's BEST move?



4: White to move, Black has a response!!





1: White to move



2: White to move, Black has a response!!



3: White to move



4: White to move





1: White to move



2: White to move, Black has a response!!



3: White to move



**4: White to move, mate soon** (Similar to "Rook Roller", Only with Bishops!)





## **Answers for Chess Puzzles**

**Page 2:** 1: Kg3

2: Ra2 3: Kf6

4: Qd8++

**Page 3:** 1: Bd2+ OR Bc5+

2: Rd3+ OR Rg5+

3: Bd5 Rcc5 (3 other moves possible) Make best of bad situation 4: Bd5 Rc1+ (Both Rooks escape safely) (NOT Re1+)

**Page 4:** 1: Bd4

2: Bd4 Ncd5 (Both Knights are safe, 3 other moves are possible)

3: Rd1+

4: Re8+

**Page 5:** 1: Ne5

2: Ne5 Qc2+ OR Qg4 (Queen and Rook escape)

3: e4

4: Bf4+ THEN Bf3++