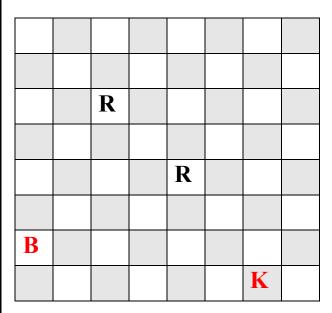

4: White to move, Black has a response!!

1: White to move

2: White to move, Black has a response!!

3: White to move

4: White to move

1: White to move

2: White to move, Black has a response!!

3: White to move