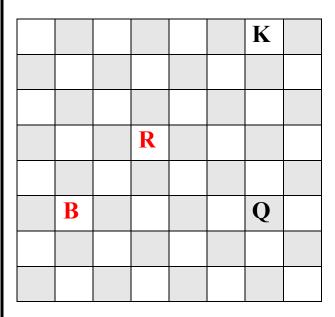

**4: White to move, mate soon** (Similar to "Rook Roller", Only with Bishops!)

**Page 4:** 1: Bd4

2: Bd4 Ncd5 (Both Knights are safe, 3 other moves are possible)

3: Rd1+

4: Re8+

**Page 5:** 1: Ne5

2: Ne5 Qc2+ OR Qg4 (Queen and Rook escape)

3: e4

4: Bf4+ THEN Bf3++