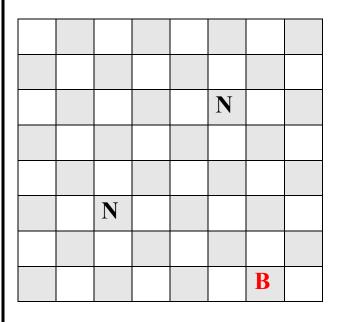

## CHESS PUZZLES 1









1: White to move, mate soon



2: White to move, mate soon



3: White to move, mate soon



4: White to move and mate NOW





1: White to move



2: White to move



3: White to move, What is Black's BEST move?



4: White to move, Black has a response!!





1: White to move



2: White to move, Black has a response!!



3: White to move



4: White to move





1: White to move



2: White to move, Black has a response!!



3: White to move



**4: White to move, mate soon** (Similar to "Rook Roller", Only with Bishops!)





## **Answers for Chess Puzzles**

**Page 2:** 1: Kg3

2: Ra2 3: Kf6

4: Qd8++

**Page 3:** 1: Bd2+ OR Bc5+

2: Rd3+ OR Rg5+

3: Bd5 Rcc5 (3 other moves possible) Make best of bad situation 4: Bd5 Rc1+ (Both Rooks escape safely) (NOT Re1+)

**Page 4:** 1: Bd4

2: Bd4 Ncd5 (Both Knights are safe, 3 other moves are possible)

3: Rd1+

4: Re8+

**Page 5:** 1: Ne5

2: Ne5 Qc2+ OR Qg4 (Queen and Rook escape)

3: e4

4: Bf4+ THEN Bf3++