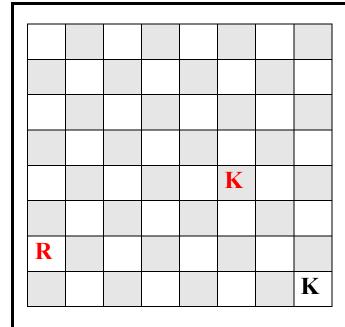

## CHESS PUZZLES 1

1: White to move, mate soon

2: White to move, mate soon

3: White to move, mate soon

4: White to move and mate NOW

1: White to move

2: White to move

3: White to move, What is Black's BEST move?