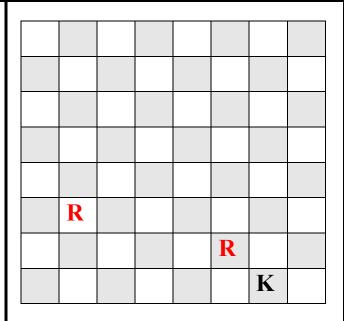

4: White to move, Black has a response!!

1: White to move

2: White to move, Black has a response!!

3: White to move

4: White to move

1: White to move

2: White to move, Black has a response!!

3: White to move