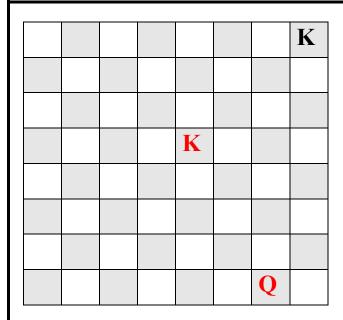

## CHESS PUZZLES 1

1: White to move, mate soon

2: White to move, mate soon

3: White to move, mate soon

4: White to move and mate NOW

1: White to move

2: White to move

3: White to move, What is Black's BEST move?

## **Answers for Chess Puzzles**

**Page 2:** 1: Kg3

2: Ra2 3: Kf6

4: Qd8++

**Page 3:** 1: Bd2+ OR Bc5+

2: Rd3+ OR Rg5+

3: Bd5 Rcc5 (3 other moves possible) Make best of bad situation 4: Bd5 Rc1+ (Both Rooks escape safely) (NOT Re1+)