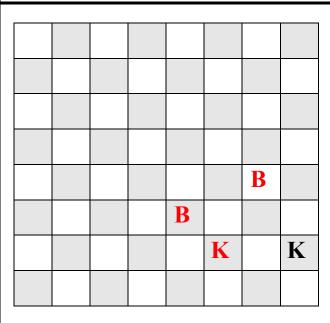

## CHESS PUZZLES 1









1: White to move, mate soon



2: White to move, mate soon



3: White to move, mate soon



4: White to move and mate NOW





1: White to move



2: White to move



3: White to move, What is Black's BEST move?



4: White to move, Black has a response!!





1: White to move



2: White to move, Black has a response!!



3: White to move



4: White to move





1: White to move



2: White to move, Black has a response!!



3: White to move



**4: White to move, mate soon** (Similar to "Rook Roller", Only with Bishops!)





## **Answers for Chess Puzzles**

**Page 2:** 1: Kg3

2: Ra2 3: Kf6

4: Qd8++

**Page 3:** 1: Bd2+ OR Bc5+

2: Rd3+ OR Rg5+

3: Bd5 Rcc5 (3 other moves possible) Make best of bad situation 4: Bd5 Rc1+ (Both Rooks escape safely) (NOT Re1+)

**Page 4:** 1: Bd4

2: Bd4 Ncd5 (Both Knights are safe, 3 other moves are possible)

3: Rd1+

4: Re8+

**Page 5:** 1: Ne5

2: Ne5 Qc2+ OR Qg4 (Queen and Rook escape)

3: e4

4: Bf4+ THEN Bf3++