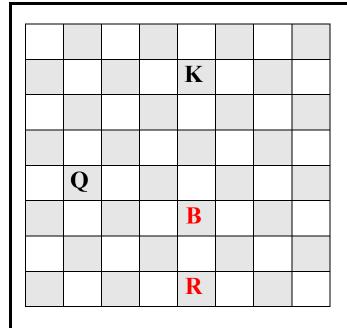

4: White to move, Black has a response!!

1: White to move

2: White to move, Black has a response!!

3: White to move

4: White to move

1: White to move

2: White to move, Black has a response!!

3: White to move

**Page 4:** 1: Bd4

2: Bd4 Ncd5 (Both Knights are safe, 3 other moves are possible)

3: Rd1+

4: Re8+

**Page 5:** 1: Ne5

2: Ne5 Qc2+ OR Qg4 (Queen and Rook escape)

3: e4

4: Bf4+ THEN Bf3++