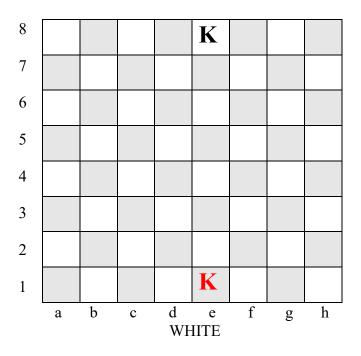

## CHESS PUZZLES 1

1: White to move, mate soon

2: White to move, mate soon

3: White to move, mate soon

4: White to move and mate NOW

1: White to move

2: White to move

3: White to move, What is Black's BEST move?