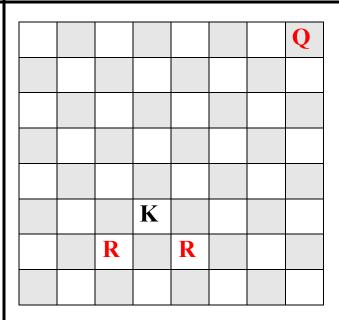

## CHESS PUZZLES 1

1: White to move, mate soon

2: White to move, mate soon

3: White to move, mate soon

4: White to move and mate NOW

1: White to move

2: White to move

3: White to move, What is Black's BEST move?

## **Answers for Chess Puzzles**

**Page 2:** 1: Kg3

2: Ra2 3: Kf6

4: Qd8++

**Page 3:** 1: Bd2+ OR Bc5+

2: Rd3+ OR Rg5+

3: Bd5 Rcc5 (3 other moves possible) Make best of bad situation 4: Bd5 Rc1+ (Both Rooks escape safely) (NOT Re1+)